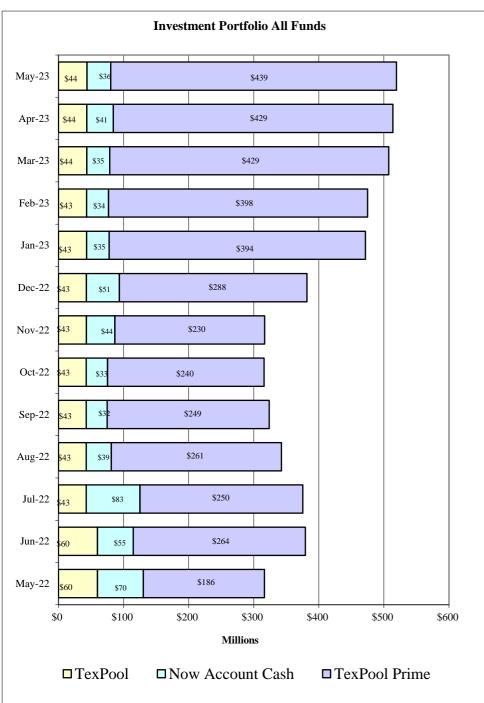

rage                 |                                            | 473,167,788                     | 37,709,344    | 27,999,515     | 2,086,589          | 482,877,618                  |  |
| General Fund                    |                                            | 473,107,760                     | 31,109,344    | 21,555,515     | 2,000,309          | 6,752,659                    |  |
|                                 |                                            |                                 |               |                |                    | •                            |  |
| Consolidated Funds              | tescue Plan Act 2021 (7281) and Transporta |                                 |               |                |                    | 36,435,768                   |  |









#### **Budgeted Funds**

## Revised Budgeted / Expended / Encumbered / Remaining Appropriations Report - Unaudited May 31, 2023

| UND - DEPARTMENT                                                 | 2023 REVISED BUDGET               | MONTH EXPENDED                | 2023 YTD EXPENDED                 | 2023 ENCUMBRANCE/REQ        | 2023 AVAILABLE BUDGE               |
|------------------------------------------------------------------|-----------------------------------|-------------------------------|-----------------------------------|-----------------------------|------------------------------------|
| ENTERPRISE  PUBLIC WORKS NON DEPT                                | ć2 002 40 <del>7</del>            | 6240.045                      | ¢4 704 720                        | Ć40.4EE