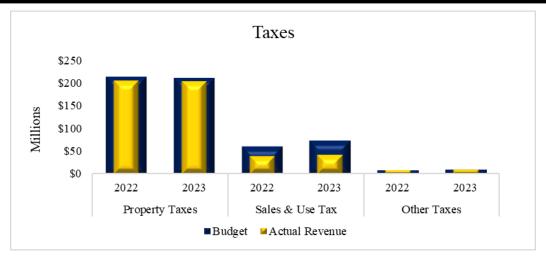

### Revenue Highlights

The County's major sources of revenue are taxes and charges for services. The major tax sources are ad valorem property taxes which are cyclical in nature and materialize primarily in early January and taper off in mid-February, and sales and use taxes that are received throughout the year. The graph below presents the actual revenues collected by major revenue category compared to the adjusted budget for the current fiscal year 2023.

Overall year-to-date actual revenues as of May 2023 increased by \$8,901,065 or 3.14 percent when compared to the same period prior fiscal year-to-date. Key changes were interest, sales taxes, property taxes, Sales & Use Tax-ST Motor Vehicle, State mixed beverage tax and Miscellaneous Revenue. After exclusion of property and sales and use taxes, the remaining revenue sources depict a year-to-date an increase of \$7,921,085 or 28.67 percent in comparison to the same period in FY2022. Property taxes decreased by \$1,640,749 or 0.80 percent, which is due to a change in the allocation of property taxes compared to that used in prior years to ensure timely debt service coverage. On May 12, the County received its seventh sales tax payment totaling \$6.62 million which exceeded the amount received for the same prior year fiscal period by \$280 thousand or 4.43 percent; year-to-date revenue exceeds the prior year fiscal period by \$2.62 million or 6.55 percent. On June 9, 2023, we received our eighth sales tax for the year in the amount of \$5.79 million decreasing the amount received for the same prior year fiscal period by \$44 thousand or 0.76 percent; resulting in the year-to-date revenue exceeding the prior year by \$2.56 million or 5.62 percent. Although sales tax receipts continue to grow, the growth rate has slowed, and the possibility exists that growth rates will stabilize and may not continue at the same rate of growth seen in the past. We anticipate inflation will continue to affect future sales tax revenues as consumers reduce their spending patterns. The Auditor's office will continue to monitor this revenue source as the economic environment continues to change, especially considering increasing inflation and the possibility of a recession. Favorable variance is Interest which increased by \$7,475,047 due to increased investable balances, rates, and a change in the investment mix. The County continues to work on investment diversification in collaboration with its investment advisor. Sales and Use Tax-ST Motor Vehicle and State mixed beverage tax, also favorable variances, increased by \$495,635 and \$239,121, respectively. Unfavorable variances include Miscellaneous Revenue, decreasing by \$179,716, due to Sportspark Rental (now classified

The following line graphs compare trends by month for fiscal years 2021, 2022, and 2023 revenues.

Property taxes increased \$938,563 or 88.33 percent, comparison of fiscal month eight, FY2022 and FY2023.

Interest Earnings increased \$1,090,557 or 717.11 percent, comparison of fiscal month eight, FY2022 and FY2023.

Sales and Use Taxes increased \$280,434 or 4.43 percent, comparison of fiscal month eight, FY2022 and FY2023.