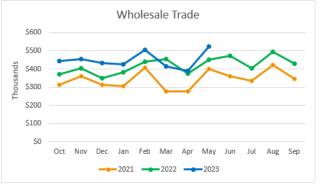

The graphs illustrated below are the top four, out of 25 industries, with the highest revenues included in the Sales and Use Taxes received.

Increase /

| Industry                         | FY2022      | FY2023      | (Decrease) |
|----------------------------------|-------------|-------------|------------|
| Accommodation and Food Services: | \$1,006,135 | \$1,034,681 | \$ 28,546  |
| Manufacturing:                   | \$ 349,018  | \$ 431,443  | \$ 82,425  |
| Retail Trade:                    | \$3,253,312 | \$3,280,199 | \$ 26,888  |
| Wholesale Trade:                 | \$ 451,894  | \$ 525,117  | \$ 73,223  |