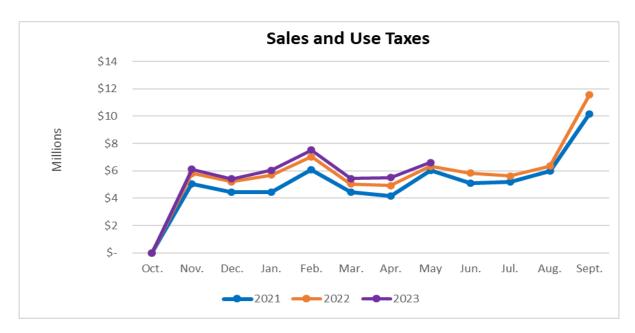

Interest Earnings increased \$1,090,557 or 717.11 percent, comparison of fiscal month eight, FY2022 and FY2023.

Sales and Use Taxes increased \$280,434 or 4.43 percent, comparison of fiscal month eight, FY2022 and FY2023.