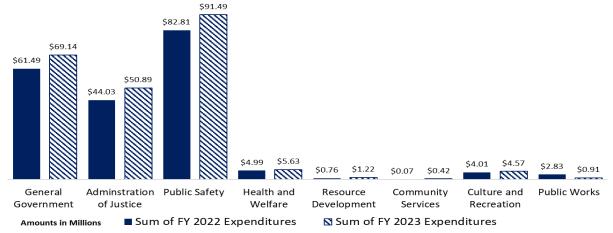

### **Expenditure Highlights**

The following graph presents actual expenditures by the function of government compared to the adjusted budget for the current fiscal year. Key functional year-to-date expenditures and percent of budget expended include Public Safety; \$91,494,696 or 59.92 percent; General Government \$69,139,104 or 46.88 percent; Administration of Justice \$50,890,668 or 55.47 percent; and all other functions \$12,750,633 or 34.35 percent.

#### Year-to-Date General Fund Expenditures as of May 31, 2023 With Comparative Totals for Fiscal Year 2022

Year-to-date expenditures as of May 2023 totaled \$224.28 million, an increase of \$23.28 million or 11.58 percent from the prior year. Functional changes primarily include the following:

- Public Safety function increased by \$8,684,886 or 10.49 percent attributable to the following departments: Sheriff increasing by \$7,021,756 due to Salary and fringe \$4,17,256, Prof Svc-Med Jail \$2,181,629, Contract Svc-Gen \$387,635 and Xfer Out Grant Match \$113,128; Juvenile Probation increasing by \$925,576, due to Salary and fringe \$921,703 and Maint/Rep-General \$114,368 offset by decreases in CAP Out-Renov of \$170,581 and CAP Out-F&F of 117,154;
- General Government function increased by \$7,650,850 or 30.83 percent attributable to Salary and Fringe \$3,459,579 and other expenses in the following departments: Public Works Non-Dept, an increase of \$2,214,059, due to CAP Proj-Land, \$1,577,429 for Right of Way acquisitions and related expenses and Xfer Out-Grant Match \$607,699; General Govt Non-Dept, an increase of \$2,016,124 primarily due to Xfer Out \$1,762,123 and Xfer Out-Grant Match \$1,436,288 offset by Xfer Out Health & Life decrease by \$1,750,000; ITD, an increase of \$721,422 primarily due to Maint/Rep-Software of \$475,462, Rent/Leases-Hardware \$313,291 and Maint/Rep-Hardware \$124,389 offset by Contr Svc-Gen decrease of \$419,951; and County Elections which decreased by \$531,965 due to Elections expense \$817,616, Postage \$129,526 offset by an increase in Maint/Rep General \$230,439.
- Administration of Justice function increased by \$6,857,026 or 15.57 percent attributable to Salary and Fringe of \$6,027,177 and other expenses in the following departments: District Attorney increasing by \$2,414,065 due to Salary and fringe \$2,191,933, Xfer Out-Grant Match \$123,101, and J&L-Conduct Crim Aff \$52,811; County Attorney increase of \$917,235 primarily due to Salary and fringe \$853,792; and Public Defender increasing by \$1,283,235 due to Salary and fringe \$980,051, Xfer Out-Grant Match \$230,054.
- <u>Public Works function</u> decreased by \$1,926,339, or 67.98 percent attributable to Roads and Bridges with a decrease of \$2,587,575 due to CAP Out-Vehicles \$1,821,448 and CAP Out-