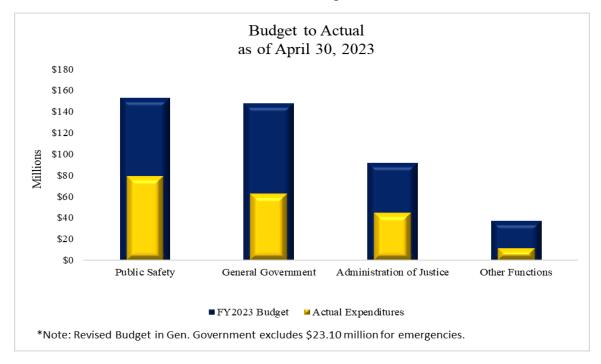

### **Expenditure Highlights**

The following graph presents actual expenditures by the function of government compared to the adjusted budget for the current fiscal year. Key functional year-to-date expenditures and percent of budget expended include Public Safety; \$91,494,696 or 59.92 percent; General Government \$69,139,104 or 46.88 percent; Administration of Justice \$50,890,668 or 55.47 percent; and all other functions \$12,750,633 or 34.35 percent.

Details of each expenditure category are presented as follows. Budget includes the full budget for the year and the actuals are year-to-date as of the eighth fiscal month.

Public Safety expenditures were \$91,494,696 or 40.80 percent of total expenditures principally due to the Sheriff Department at 81.34 percent of which personnel expenditures were \$57,805,573, operating expenditures \$16,420,648, capital outlay of \$54,897, and transfers out for \$140,435. The Juvenile Probation Department accounted for 12.35 percent with personnel expenditures of \$9,986,026, operating expenditures of \$1,278,193, and capital outlay of \$30,817. Constables made up 3.04 percent of which personnel expenditures were \$2,629,534 and operating expenditures were \$153,709. Facilities Management was 2.54 percent with personnel expenditures of \$1,620,841, operating expenditures of \$696,278 and capital outlay of \$5,621.

General Government (GG) Function accounted for \$69,139,104 or 30.83 percent of total expenditures and is mostly attributed to the following departments: General Govt Non-Dept.

department accounted for 36.05 percent of which personnel expenditures were \$1,821,735, operating expenditures \$4,625,837, and transfers out \$18,477,700; ITD at 15.66 percent of which personnel expenditures were \$3,718,728 and operating expenditures \$7,107,295; County Auditor department accounted for 6.86 percent of which personnel expenditures were \$4,667,538 and operating expenditures \$28,157 and capital outlay of \$47,680. District Clerk department accounted for 5.78 percent of the total expenditures within the GG function with personnel expenditures of \$3,742,588 and operating expenditures of \$256,079.

Administration of Justice (AOJ) Function expenditures accounted for \$50,890,668 or 22.69 percent of total expenditures mostly attributed to the following departments: District Attorney was 22.51 percent of which \$11,035,700 were personnel expenditures, \$258,906 were operating expenditures, and transfers out \$163,268; County Attorney made up 15.63 percent of AOJ expenditures with personnel expenditures of \$7,783,294, operating expenditures of \$135,131, and transfers out \$37,347; Public Defender was 14.79 percent of which \$7,043,740 were personnel expenditures, \$161,117 were operating expenditures, and transfers out \$321,476; and District Courts was 11.17 percent of the AOJ with personnel expenditures of \$4,477,632 and operating expenditures of \$1,204,650.

Expenditures in Other Functions (OF) accounted for \$12,750,633 or 5.69 percent of the total expenditures, which were mostly due to the following departments: Medical Examiner accounting for 14.87 percent of the OF expenditures with personnel expenditures of \$1,601,936 and operating expenditures of \$287,141 and capital outlay of \$7,210; Ascarate Park accounting for 12.72 percent of the OF expenditures with personnel expenditures of \$1,140,964, operating expenditures of \$455,507 and capital outlay of \$25,593; Golf Course made up of 8.91 percent of the OF expenditures personnel expenditures of \$644,705 and operating expenditures of \$490,834 and County Attorney made up 8.19 percent with transfers out of \$1,044,534.