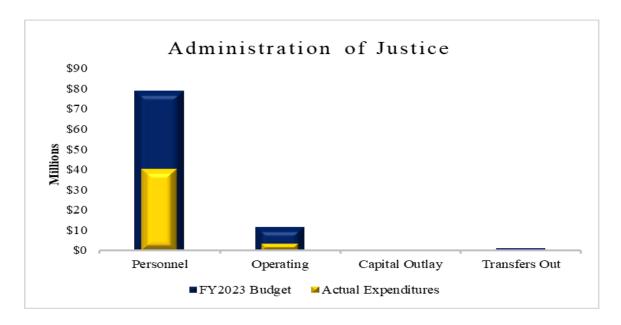

### **Expenditure Highlights**

The following graph presents actual expenditures by the function of government compared to the adjusted budget for the current fiscal year. Key functional year-to-date expenditures and percent of budget expended include Public Safety; \$91,494,696 or 59.92 percent; General Government \$69,139,104 or 46.88 percent; Administration of Justice \$50,890,668 or 55.47 percent; and all other functions \$12,750,633 or 34.35 percent.

Administration of Justice (AOJ) Function expenditures accounted for \$50,890,668 or 22.69 percent of total expenditures mostly attributed to the following departments: District Attorney was 22.51 percent of which \$11,035,700 were personnel expenditures, \$258,906 were operating expenditures, and transfers out \$163,268; County Attorney made up 15.63 percent of AOJ expenditures with personnel expenditures of \$7,783,294, operating expenditures of \$135,131, and transfers out \$37,347; Public Defender was 14.79 percent of which \$7,043,740 were personnel expenditures, \$161,117 were operating expenditures, and transfers out \$321,476; and District Courts was 11.17 percent of the AOJ with personnel expenditures of \$4,477,632 and operating expenditures of \$1,204,650.