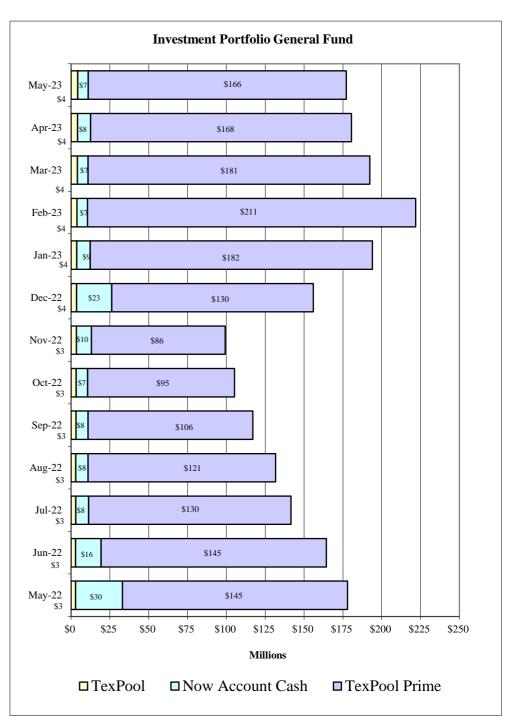

ge                 |                                            | 473,167,788                     | 37,709,344    | 27,999,515     | 2,086,589          | 482,877,618                  |  |
| General Fund                    |                                            | 473,107,760                     | 31,109,344    | 21,555,515     | 2,000,309          | 6,752,659                    |  |
|                                 |                                            |                                 |               |                |                    | •                            |  |
| Consolidated Funds              | tescue Plan Act 2021 (7281) and Transporta |                                 |               |                |                    | 36,435,768                   |  |









#### **Budgeted Funds**

## Revised Budgeted / Expended / Encumbered / Remaining Appropriations Report - Unaudited May 31, 2023

| UND - DEPARTMENT                                                 | 2023 REVISED BUDGET               | MONTH EXPENDED                | 2023 YTD EXPENDED                 | 2023 ENCUMBRANCE/REQ        | 2023 AVAILABLE BUDGE               |
|------------------------------------------------------------------|-----------------------------------|-------------------------------|-----------------------------------|-----------------------------|------------------------------------|
| ENTERPRISE  PUBLIC WORKS NON DEPT                                | ć2 002 40 <del>7</del>            | 6240.045                      | ¢4 704 720                        | Ć40.4EE