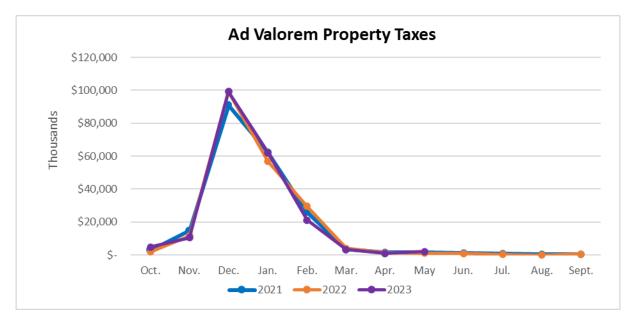

The following line graphs compare trends by month for fiscal years 2021, 2022, and 2023 revenues.

Property taxes increased \$938,563 or 88.33 percent, comparison of fiscal month eight, FY2022 and FY2023.