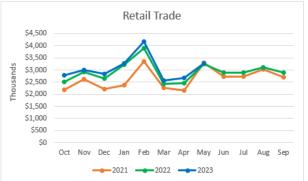

The graphs illustrated below are the top four, out of 25 industries, with the highest revenues included in the Sales and Use Taxes received.

Increase /

| Industry                         | FY2022      | FY2023      | (Decrease) |
|----------------------------------|-------------|-------------|------------|
| Accommodation and Food Services: | \$1,006,135 | \$1,034,681 | \$ 28,546  |
| Manufacturing:                   | \$ 349,018  | \$ 431,443  | \$ 82,425  |
| Retail Trade:                    | \$3,253,312 | \$3,280,199 | \$ 26,888  |
| Wholesale Trade:                 | \$ 451,894  | \$ 525,117  | \$ 73,223  |