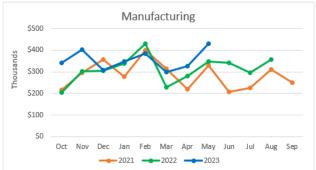

The graphs illustrated below are the top four, out of 25 industries, with the highest revenues included in the Sales and Use Taxes received.

Increase /

| Industry                         | FY2022      | FY2023      | (Decrease) |
|----------------------------------|-------------|-------------|------------|
| Accommodation and Food Services: | \$1,006,135 | \$1,034,681 | \$ 28,546  |
| Manufacturing:                   | \$ 349,018  | \$ 431,443  | \$ 82,425  |
| Retail Trade:                    | \$3,253,312 | \$3,280,199 | \$ 26,888  |
| Wholesale Trade:                 | \$ 451,894  | \$ 525,117  | \$ 73,223  |