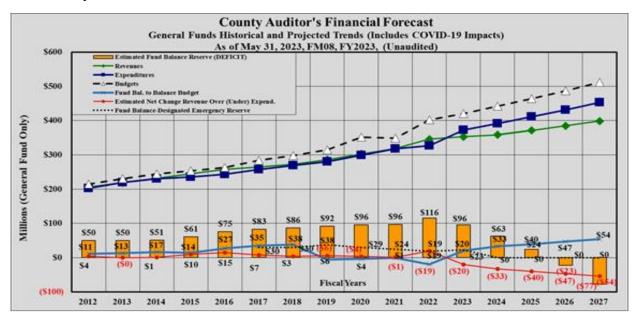

#### Fund Balance

The graph below is a financial depiction of El Paso County's actual financial history and a projection of the County's financial health or fiscal instability. Projections include uncertified non-tax revenues and known projected expenditure impacts in collaboration with Budget and Fiscal Policy.

As in prior years, various factors will be monitored monthly, especially areas of revenue shortfalls, if any, considering the current economic environment. Throughout the fiscal year we will include revenue and expenditure trends, attrition, current, and proposed revenue generating initiatives and other potential impacts approved by the Commissioners Court that affect the financial stability of the County. In any event, it remains essential that the County ensure expenditures do not exceed revenues and available fund balance. Future legislative action could produce possible negative impacts for local government and restrict the County's ability to generate operating revenues, specifically, property taxes. Future projections will be in collaboration with Budget and Fiscal Policy.