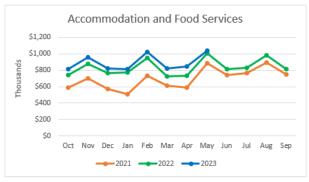

The graphs illustrated below are the top four, out of 25 industries, with the highest revenues included in the Sales and Use Taxes received.

Increase /

| Industry                         | FY2022      | FY2023      | (Decrease) |
|----------------------------------|-------------|-------------|------------|
| Accommodation and Food Services: | \$1,006,135 | \$1,034,681 | \$ 28,546  |
| Manufacturing:                   | \$ 349,018  | \$ 431,443  | \$ 82,425  |
| Retail Trade:                    | \$3,253,312 | \$3,280,199 | \$ 26,888  |
| Wholesale Trade:                 | \$ 451,894  | \$ 525,117  | \$ 73,223  |