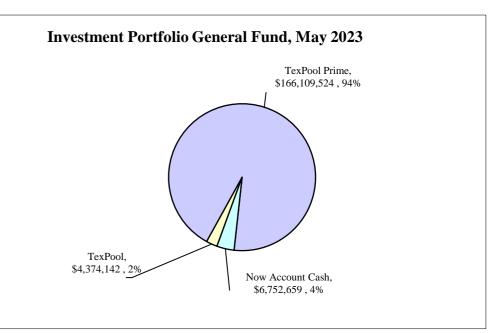

#### El Paso County Auditor's Office Cash Management Division Summary Schedule of Receipts and Disbursements May 31, 2023

| Fund Name                                            | Balances<br>May 1, 2023 | Receipts     | Disbursements  | Balances<br>May 31, 2023 |
|------------------------------------------------------|-------------------------|--------------|----------------|--------------------------|
| r unu Name                                           | Wlay 1, 2023            | Receipts     | Disbut sements | Wiay 31, 2023            |
| General Fund                                         | \$8,433,731             | \$41,823,784 | \$43,504,856   | \$6,752,659              |
| <b>County Grants</b>                                 | 9,236,618               | 31,248,952   | 35,183,800     | 5,301,769                |
| Special Revenue Fund                                 | 19,041,148              | 4,188,605    | 4,367,871      | 18,861,882               |
| Trust and Agency Fund                                | 462,304                 | 4,959        | 3,217          | 464,046                  |
| <b>Enterprise Fund</b>                               | 1,630,008               | 364,634      | 92,882         | 1,901,760                |
| <b>Debt Service Fund</b>                             | 645                     | 77,279       | 54,000         | 23,924                   |
| Capital Projects Fund                                | 1,708,751               | 2,553,428    | 1,132,452      | 3,129,727                |
| Total Treasury Consolidated Fund:                    | \$40,513,206            | \$80,261,640 | \$84,339,078   | \$36,435,768             |
|                                                      |                         |              |                |                          |
| Invest For Freed                                     | 0.417                   | 20.594       | 22 504         | 7.407                    |
| Jury Fee Fund                                        | 9,416                   | 30,584       | 32,504         | 7,496                    |
| Sheriff State Forfeiture                             | 569,026                 | 38,013       | 5,664          | 601,374                  |
| Tax Office - Discretionary                           | 682,282                 | 17,874       | 13,000         | 687,156                  |
| <b>EPCSCD Restitution to the Victim</b>              | 451,761                 | 62,792       | 86,565         | 427,989                  |
| Adult Probation                                      | 3,311,568               | 541,705      | 1,410,120      | 2,443,153                |
| Health and Life                                      | 744,006                 | 4,034,525    | 3,997,467      | 781,064                  |
| <b>County Attorney - Bad Checks</b>                  | 17,595                  | 299          | 516            | 17,377                   |
| Social Security                                      | 52                      | 80           | 52             | 80                       |
| Retirement                                           | 3,977,740               | 4,025,250    | 6,002,043      | 2,000,946                |
| 125 Benefits                                         | 223,601                 | 30,723       | 29,575         | 224,749                  |
| Payroll                                              | 30,000                  | 1,810        | 1,810          | 30,000                   |
| D.A. Special Account                                 | 763,589                 | 14,430       | 43,585         | 734,434                  |
| D.A. Forfeitures/Seizure State Agency                | 1,490,081               | 99,195       | 135,528        | 1,453,748                |
| <b>Workers Compensation Fund</b>                     | 74,515                  | 93,671       | 114,963        | 53,223                   |
| County Tax Auctions                                  | 2,419,731               | 104,025      | 855,650        | 1,668,107                |
| Total Separate Funds:                                | \$14,764,962            | \$9,094,975  | \$12,729,042   | \$11,130,896             |
| Total Treasury Consolidated Fund and Separate Funds: | \$55,278,168            | \$89,356,615 | \$97,068,120   | \$47,566,663             |