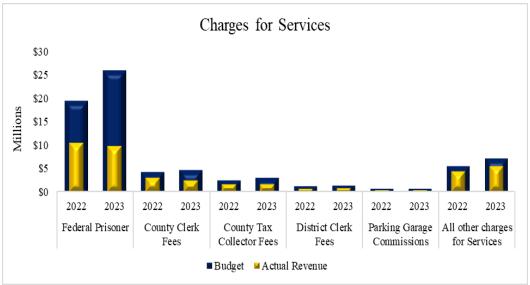

Charges for Services decreased \$1,269,843 or 45.50 percent, comparison of fiscal month eight, FY2022 and FY2023.

Fines and Forfeitures decreased \$37,024 or 14.71 percent, comparison of fiscal month eight, FY2022 and FY2023.