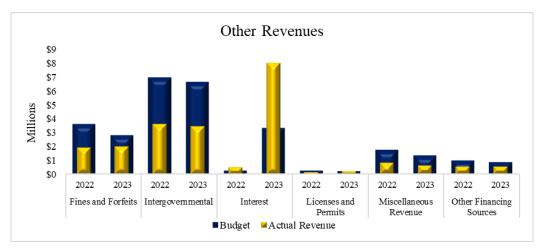

Overall year-to-date actual revenues as of May 2023 increased by \$8,901,065 or 3.14 percent when compared to the same period prior fiscal year-to-date. Key changes were interest, sales taxes, property taxes, Sales & Use Tax-ST Motor Vehicle, State mixed beverage tax and Miscellaneous Revenue. After exclusion of property and sales and use taxes, the remaining revenue sources depict a year-to-date an increase of \$7,921,085 or 28.67 percent in comparison to the same period in FY2022. Property taxes decreased by \$1,640,749 or 0.80 percent, which is due to a change in the allocation of property taxes compared to that used in prior years to ensure timely debt service coverage. On May 12, the County received its seventh sales tax payment totaling \$6.62 million which exceeded the amount received for the same prior year fiscal period by \$280 thousand or 4.43 percent; year-to-date revenue exceeds the prior year fiscal period by \$2.62 million or 6.55 percent. On June 9, 2023, we received our eighth sales tax for the year in the amount of \$5.79 million decreasing the amount received for the same prior year fiscal period by \$44 thousand or 0.76 percent; resulting in the year-to-date revenue exceeding the prior year by \$2.56 million or 5.62 percent. Although sales tax receipts continue to grow, the growth rate has slowed, and the possibility exists that growth rates will stabilize and may not continue at the same rate of growth seen in the past. We anticipate inflation will continue to affect future sales tax revenues as consumers reduce their spending patterns. The Auditor's office will continue to monitor this revenue source as the economic environment continues to change, especially considering increasing inflation and the possibility of a recession. Favorable variance is Interest which increased by \$7,475,047 due to increased investable balances, rates, and a change in the investment mix. The County continues to work on investment diversification in collaboration with its investment advisor. Sales and Use Tax-ST Motor Vehicle and State mixed beverage tax, also favorable variances, increased by \$495,635 and \$239,121, respectively. Unfavorable variances include Miscellaneous Revenue, decreasing by \$179,716, due to Sportspark Rental (now classified

as part of charges for services) showing a decrease of \$465,597, offset by REIMB-EXP Prior Year, increasing by \$353,183; and Intergovernmental, decreasing by \$137,530, due to Indigent Def-Reimb, FED Reimb-FEMA, and Reimb-MHMR CA Svc, decreasing by \$341,690 \$153,312, and \$114,771, respectively, offset by Jud Supp Code 51.70 and Tobacco Settlmt UMC increasing by \$231,000 and \$265,112, respectively.

Charges for Services decreased \$1,269,843 or 45.50 percent, comparison of fiscal month eight, FY2022 and FY2023.

Fines and Forfeitures decreased \$37,024 or 14.71 percent, comparison of fiscal month eight, FY2022 and FY2023.