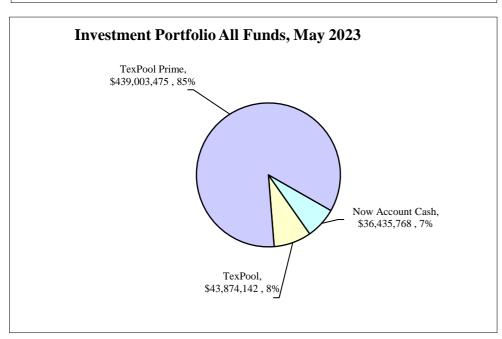

|                                            | 473,167,788                     | 37,709,344    | 27,999,515     | 2,086,589          | 482,877,618                  |  |
| General Fund                    |                                            | 473,107,760                     | 31,109,344    | 21,555,515     | 2,000,309          | 6,752,659                    |  |
|                                 |                                            |                                 |               |                |                    | •                            |  |
| Consolidated Funds              | tescue Plan Act 2021 (7281) and Transporta |                                 |               |                |                    | 36,435,768                   |  |









#### **Budgeted Funds**

## Revised Budgeted / Expended / Encumbered / Remaining Appropriations Report - Unaudited May 31, 2023

| UND - DEPARTMENT                                                 | 2023 REVISED BUDGET               | MONTH EXPENDED                | 2023 YTD EXPENDED                 | 2023 ENCUMBRANCE/REQ        | 2023 AVAILABLE BUDGE               |
|------------------------------------------------------------------|-----------------------------------|-------------------------------|-----------------------------------|-----------------------------|------------------------------------|
| ENTERPRISE  PUBLIC WORKS NON DEPT                                | ć2 002 40 <del>7</del>            | 6240.045                      | ¢4 704 720                        | Ć40.4EE