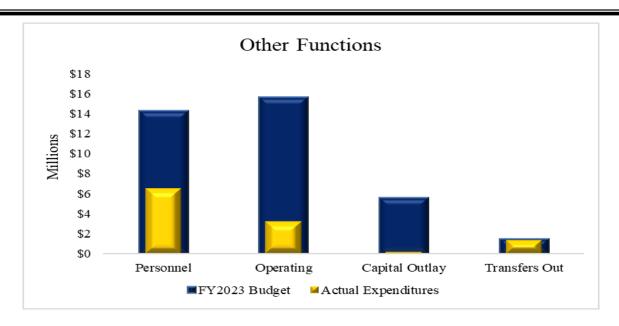

### **Expenditure Highlights**

The following graph presents actual expenditures by the function of government compared to the adjusted budget for the current fiscal year. Key functional year-to-date expenditures and percent of budget expended include Public Safety; \$91,494,696 or 59.92 percent; General Government \$69,139,104 or 46.88 percent; Administration of Justice \$50,890,668 or 55.47 percent; and all other functions \$12,750,633 or 34.35 percent.

Expenditures in Other Functions (OF) accounted for \$12,750,633 or 5.69 percent of the total expenditures, which were mostly due to the following departments: Medical Examiner accounting for 14.87 percent of the OF expenditures with personnel expenditures of \$1,601,936 and operating expenditures of \$287,141 and capital outlay of \$7,210; Ascarate Park accounting for 12.72 percent of the OF expenditures with personnel expenditures of \$1,140,964, operating expenditures of \$455,507 and capital outlay of \$25,593; Golf Course made up of 8.91 percent of the OF expenditures personnel expenditures of \$644,705 and operating expenditures of \$490,834 and County Attorney made up 8.19 percent with transfers out of \$1,044,534.