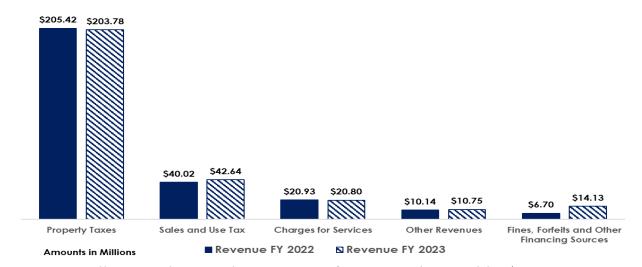

The following line graphs compare trends by month for fiscal years 2021, 2022, and 2023 revenues.

Property taxes increased \$938,563 or 88.33 percent, comparison of fiscal month eight, FY2022 and FY2023.

Interest Earnings increased \$1,090,557 or 717.11 percent, comparison of fiscal month eight, FY2022 and FY2023.

Sales and Use Taxes increased \$280,434 or 4.43 percent, comparison of fiscal month eight, FY2022 and FY2023.

Charges for Services decreased \$1,269,843 or 45.50 percent, comparison of fiscal month eight, FY2022 and FY2023.

Fines and Forfeitures decreased \$37,024 or 14.71 percent, comparison of fiscal month eight, FY2022 and FY2023.