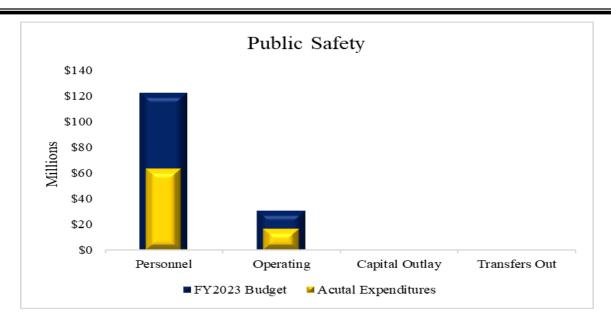

Details of each expenditure category are presented as follows. Budget includes the full budget for the year and the actuals are year-to-date as of the eighth fiscal month.

Public Safety expenditures were \$91,494,696 or 40.80 percent of total expenditures principally due to the Sheriff Department at 81.34 percent of which personnel expenditures were \$57,805,573, operating expenditures \$16,420,648, capital outlay of \$54,897, and transfers out for \$140,435. The Juvenile Probation Department accounted for 12.35 percent with personnel expenditures of \$9,986,026, operating expenditures of \$1,278,193, and capital outlay of \$30,817. Constables made up 3.04 percent of which personnel expenditures were \$2,629,534 and operating expenditures were \$153,709. Facilities Management was 2.54 percent with personnel expenditures of \$1,620,841, operating expenditures of \$696,278 and capital outlay of \$5,621.