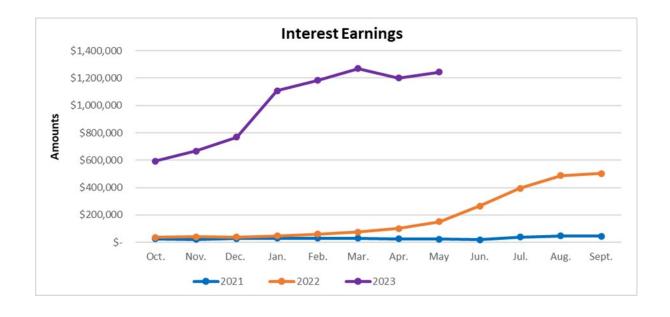

Interest Earnings increased \$1,090,557 or 717.11 percent, comparison of fiscal month eight, FY2022 and FY2023.

Sales and Use Taxes increased \$280,434 or 4.43 percent, comparison of fiscal month eight, FY2022 and FY2023.