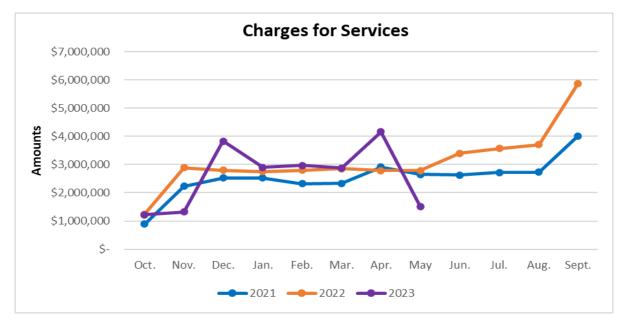

The following line graphs compare trends by month for fiscal years 2021, 2022, and 2023 revenues.

Property taxes increased \$938,563 or 88.33 percent, comparison of fiscal month eight, FY2022 and FY2023.

Charges for Services decreased \$1,269,843 or 45.50 percent, comparison of fiscal month eight, FY2022 and FY2023.

Fines and Forfeitures decreased \$37,024 or 14.71 percent, comparison of fiscal month eight, FY2022 and FY2023.