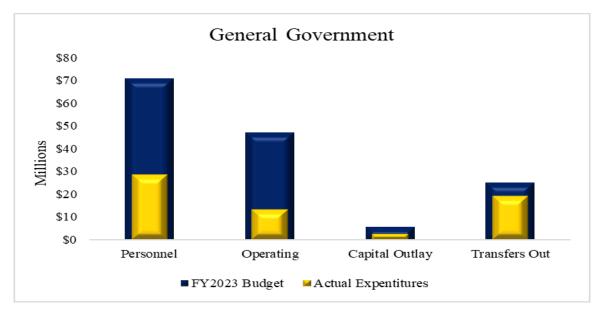

### **Expenditure Highlights**

The following graph presents actual expenditures by the function of government compared to the adjusted budget for the current fiscal year. Key functional year-to-date expenditures and percent of budget expended include Public Safety; \$91,494,696 or 59.92 percent; General Government \$69,139,104 or 46.88 percent; Administration of Justice \$50,890,668 or 55.47 percent; and all other functions \$12,750,633 or 34.35 percent.

General Government (GG) Function accounted for \$69,139,104 or 30.83 percent of total expenditures and is mostly attributed to the following departments: General Govt Non-Dept.

department accounted for 36.05 percent of which personnel expenditures were \$1,821,735, operating expenditures \$4,625,837, and transfers out \$18,477,700; ITD at 15.66 percent of which personnel expenditures were \$3,718,728 and operating expenditures \$7,107,295; County Auditor department accounted for 6.86 percent of which personnel expenditures were \$4,667,538 and operating expenditures \$28,157 and capital outlay of \$47,680. District Clerk department accounted for 5.78 percent of the total expenditures within the GG function with personnel expenditures of \$3,742,588 and operating expenditures of \$256,079.