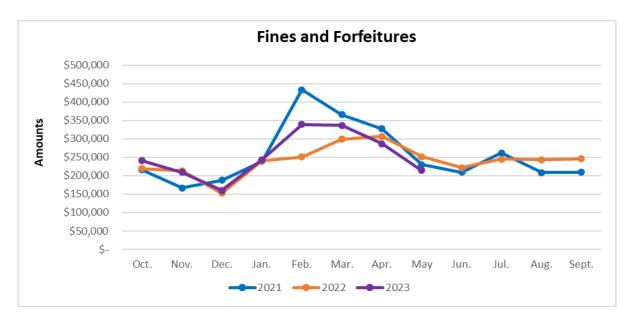

The following line graphs compare trends by month for fiscal years 2021, 2022, and 2023 revenues.

Property taxes increased \$938,563 or 88.33 percent, comparison of fiscal month eight, FY2022 and FY2023.

Charges for Services decreased \$1,269,843 or 45.50 percent, comparison of fiscal month eight, FY2022 and FY2023.

Fines and Forfeitures decreased \$37,024 or 14.71 percent, comparison of fiscal month eight, FY2022 and FY2023.