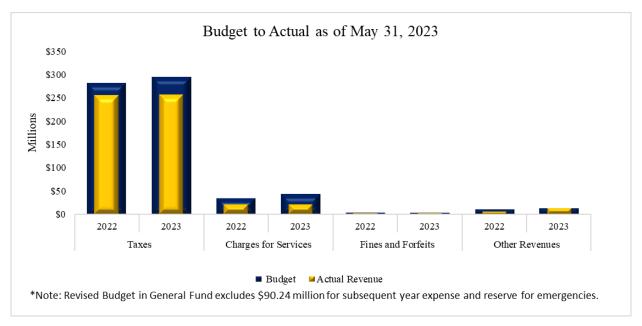

### Revenue Highlights

The County's major sources of revenue are taxes and charges for services. The major tax sources are ad valorem property taxes which are cyclical in nature and materialize primarily in early January and taper off in mid-February, and sales and use taxes that are received throughout the year. The graph below presents the actual revenues collected by major revenue category compared to the adjusted budget for the current fiscal year 2023.

Details of each major revenue category are presented on the next page.

The table below shows an overview of year-to-date revenues collected compared to the prior fiscal year.

Year-to-Date General Fund Revenue as of May 31, 2023 With Comparative Totals for Fiscal Year 2022

Overall year-to-date actual revenues as of May 2023 increased by \$8,901,065 or 3.14 percent when compared to the same period prior fiscal year-to-date. Key changes were interest, sales taxes, property taxes, Sales & Use Tax-ST Motor Vehicle, State mixed beverage tax and Miscellaneous Revenue. After exclusion of property and sales and use taxes, the remaining revenue sources depict a year-to-date an increase of \$7,921,085 or 28.67 percent in comparison to the same period in FY2022. Property taxes decreased by \$1,640,749 or 0.80 percent, which is due to a change in the allocation of property taxes compared to that used in prior years to ensure timely debt service coverage. On May 12, the County received its seventh sales tax payment totaling \$6.62 million which exceeded the amount received for the same prior year fiscal period by \$280 thousand or 4.43 percent; year-to-date revenue exceeds the prior year fiscal period by \$2.62 million or 6.55 percent. On June 9, 2023, we received our eighth sales tax for the year in the amount of \$5.79 million decreasing the amount received for the same prior year fiscal period by \$44 thousand or 0.76 percent; resulting in the year-to-date revenue exceeding the prior year by \$2.56 million or 5.62 percent. Although sales tax receipts continue to grow, the growth rate has slowed, and the possibility exists that growth rates will stabilize and may not continue at the same rate of growth seen in the past. We anticipate inflation will continue to affect future sales tax revenues as consumers reduce their spending patterns. The Auditor's office will continue to monitor this revenue source as the economic environment continues to change, especially considering increasing inflation and the possibility of a recession. Favorable variance is Interest which increased by \$7,475,047 due to increased investable balances, rates, and a change in the investment mix. The County continues to work on investment diversification in collaboration with its investment advisor. Sales and Use Tax-ST Motor Vehicle and State mixed beverage tax, also favorable variances, increased by \$495,635 and \$239,121, respectively. Unfavorable variances include Miscellaneous Revenue, decreasing by \$179,716, due to Sportspark Rental (now classified